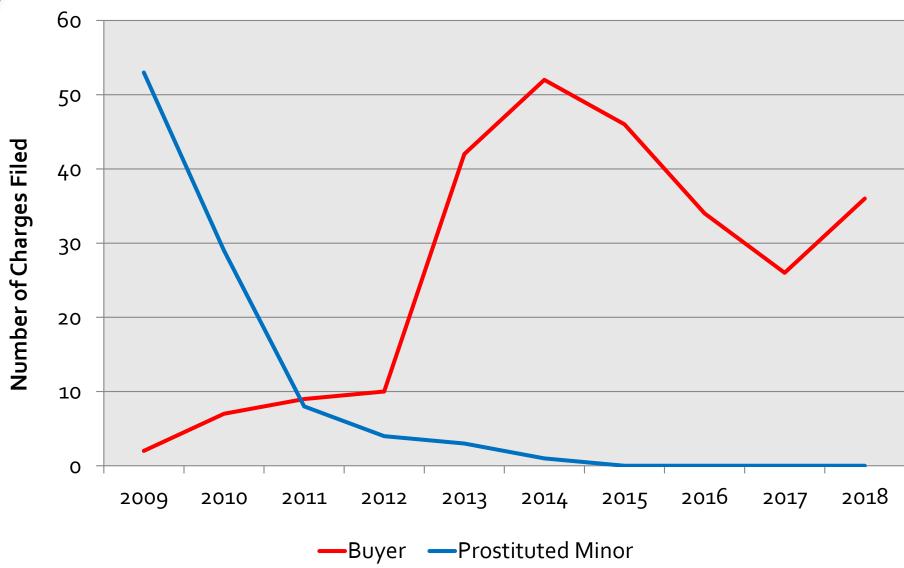

### Minors Charged With Prostitution vs. Men Trying To Buy Sex From Minors

# Prostitution v. Patronizing (Sexual Exploitation) Charges 2009-2018

### Patronizing vs. Prostitution Charges by Year 2008-2018