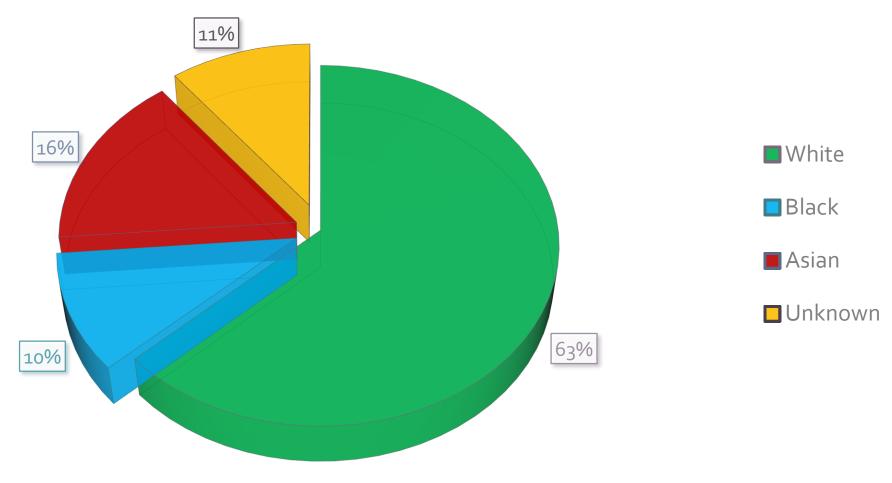

### 2018 MINOR VICTIMS' RACE

(N=6)

<sup>\*</sup>Above cases with victims are ascribed to 2 CSAM, 2 ACSAM and 2 PCSAM cases.