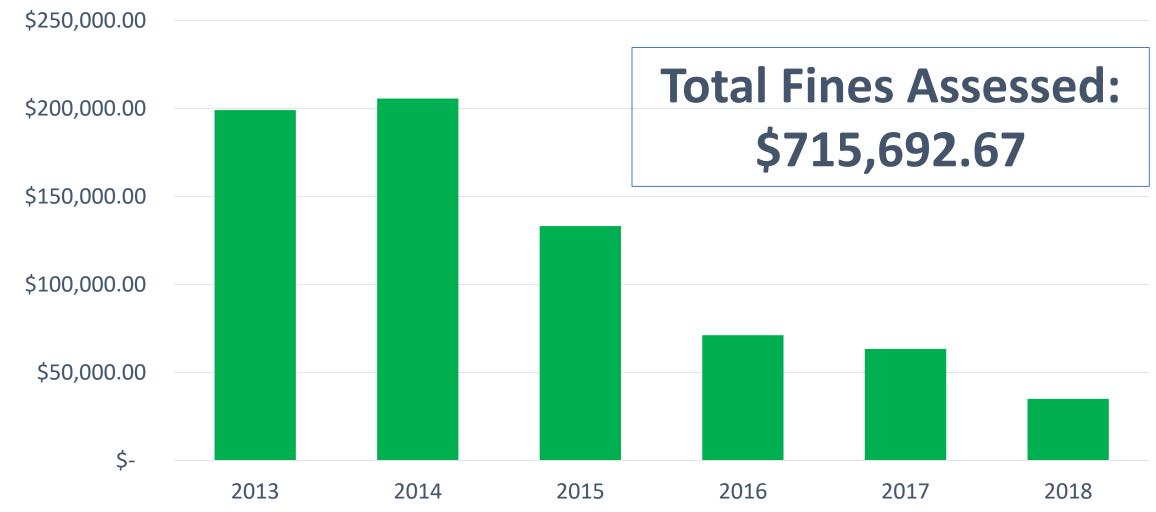

### CSE Fines Ordered 2013 - 2018

<sup>\*</sup>Cases in 2013-2015 include interest costs in fine assessment

<sup>\*\*</sup> Not all cases included in 2017-2018 have reached a final disposition