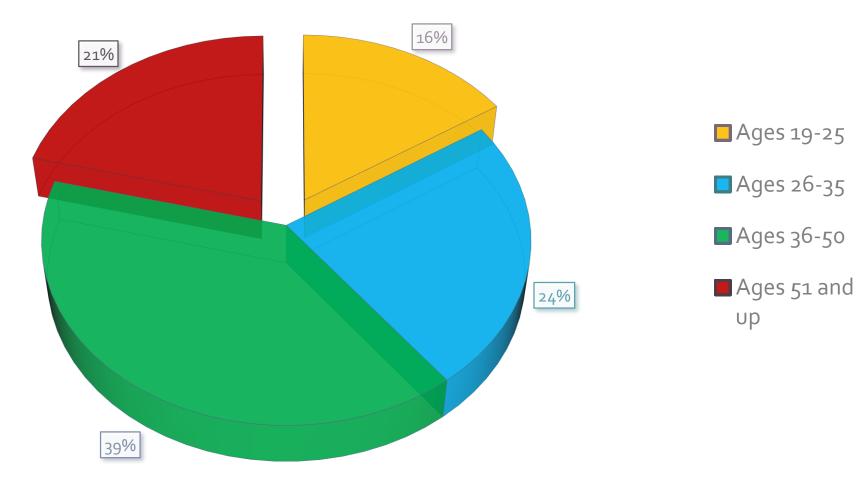

|
| Totals            | 1849  | 183  | 314  | 182  | 159  | 198  | 106  | 132  | 146  | 171  | 137     | 121     |



300

### **Prostitution Charges 2008-2018**





### **Patronizing Charges 2008-2018**







### CSEC Charges for 2018



### 2018 CSEC CHARGES BREAKDOWN



\*CSEC = Commercial Sexual Exploitation of Children. Charges include Commercial Sexual Abuse of a Minor (CSAM), Attempted Commercial Sexual Abuse of a Minor (PCSAM) of a Minor (ACSAM), and Promoting the Commercial Sexual Abuse of a Minor (PCSAM)



### 2018 MINOR VICTIMS' RACE

(N=6)



<sup>\*</sup>Above cases with victims are ascribed to 2 CSAM, 2 ACSAM and 2 PCSAM cases.



### 2018 MINOR VICTIMS' AGES

(N=6)





### 2018 SEX BUYERS OF MINORS - RACE

(N=36)





### 2018 SEX BUYERS OF MINORS - AGES

(N=38)