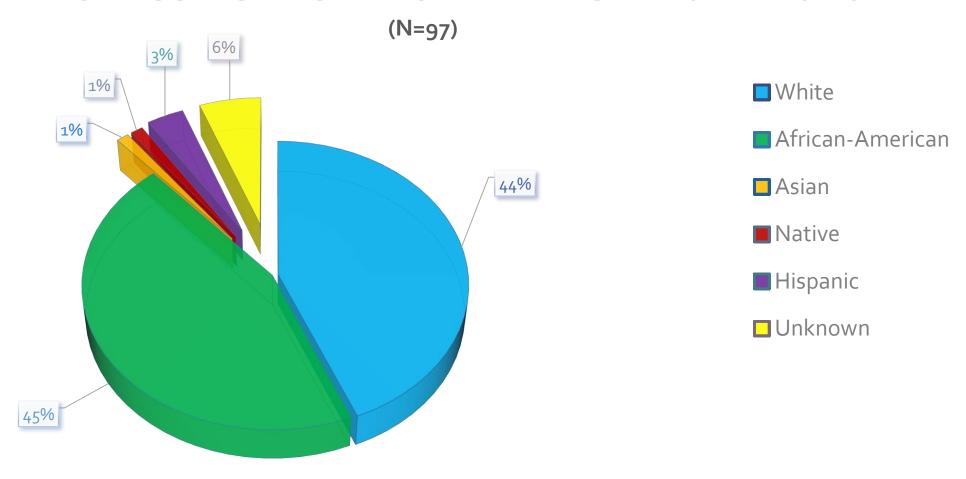

### MINOR CSEC VICTIMS BY RACE: 2011-2018

## Comparing Race of Minor-CSEC Victims to General Population of King County

(N=97)

<sup>\*</sup>KCPAO data from 2011-2018 compared to 2010 census data for King County

<sup>\*\*</sup> Census data is gender neutral and does not reflect the disproportionate representation of women of color in victim demographics