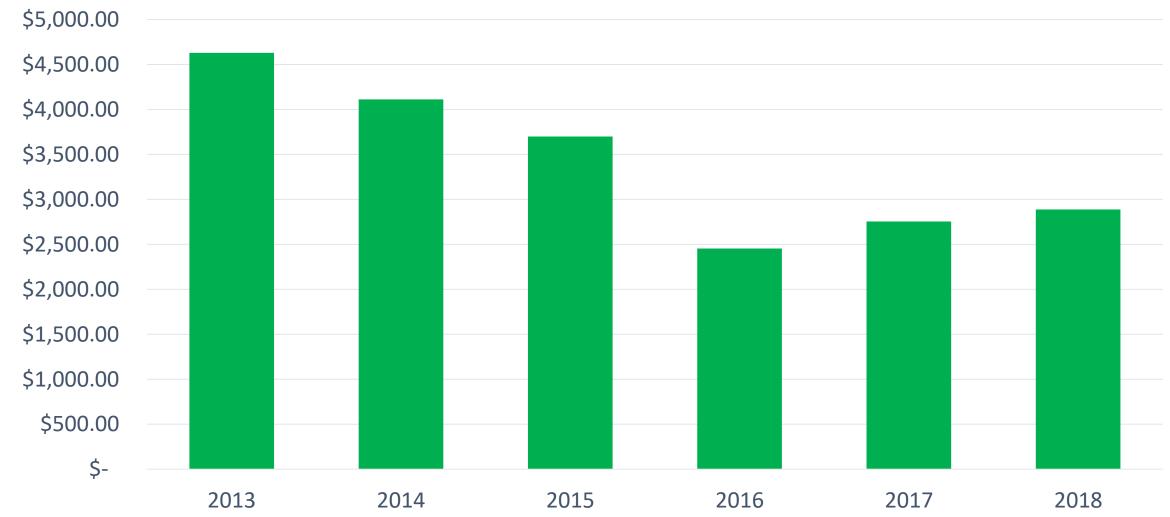

### **Average Fines Ordered per Case 2013-2018**

<sup>\*</sup>Cases in 2013-2015 include interest costs in fine assessment

<sup>\*\*</sup> Unresolved cases from 2017-2018 have been omitted from calculations