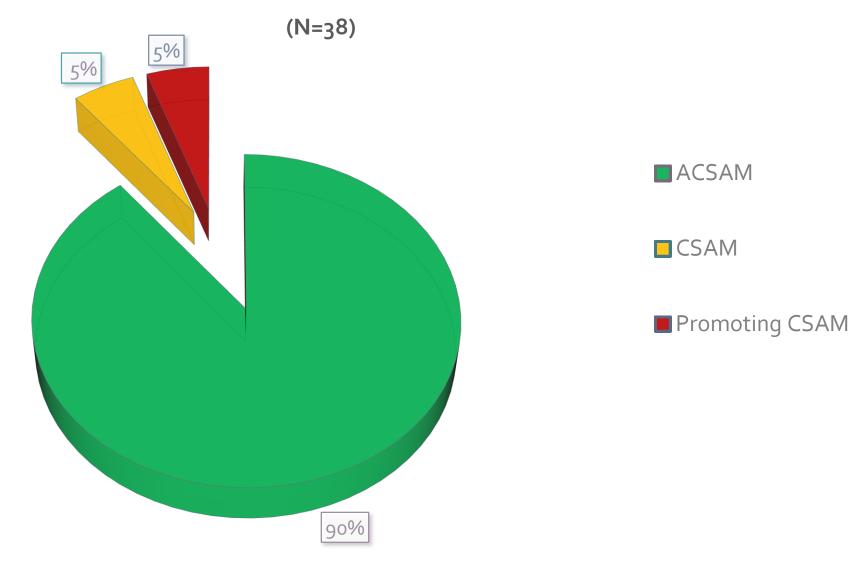

0    | 1    | 0    | 4    | 0    | 0    | 0    | 0    | 5       | 0       |
| SeaTac            | 30    | 5    | 0    | 0    | 3    | 3    | 10   | 0    | 2    | 1    | 6       | 0       |
| Seattle           | 1136  | 101  | 198  | 147  | 84   | 89   | 40   | 89   | 116  | 143  | 54      | 75      |
| Shoreline         | 19    | 0    | 0    | 0    | 0    | 1    | 0    | 5    | 1    | 0    | 5       | 7       |
| Tukwila           | 49    | 0    | 3    | 11   | 10   | 1    | 2    | 2    | 2    | 5    | 7       | 6       |
| Totals            | 1849  | 183  | 314  | 182  | 159  | 198  | 106  | 132  | 146  | 171  | 137     | 121     |



300

### **Prostitution Charges 2008-2018**





### **Patronizing Charges 2008-2018**







### CSEC Charges for 2018



### 2018 CSEC CHARGES BREAKDOWN



\*CSEC = Commercial Sexual Exploitation of Children. Charges include Commercial Sexual Abuse of a Minor (CSAM), Attempted Commercial Sexual Abuse of a Minor (PCSAM) of a Minor (ACSAM), and Promoting the Commercial Sexual Abuse of a Minor (PCSAM)



### 2018 MINOR VICTIMS' RACE

(N=6)



<sup>\*</sup>Above cases with victims are ascribed to 2 CSAM, 2 ACSAM and 2 PCSAM cases.



### 2018 MINOR VICTIMS' AGES

(N=6)





### 2018 SEX BUYERS OF MINORS - RACE

(N=36)





### 2018 SEX BUYERS OF MINORS - AGES

(N=38)