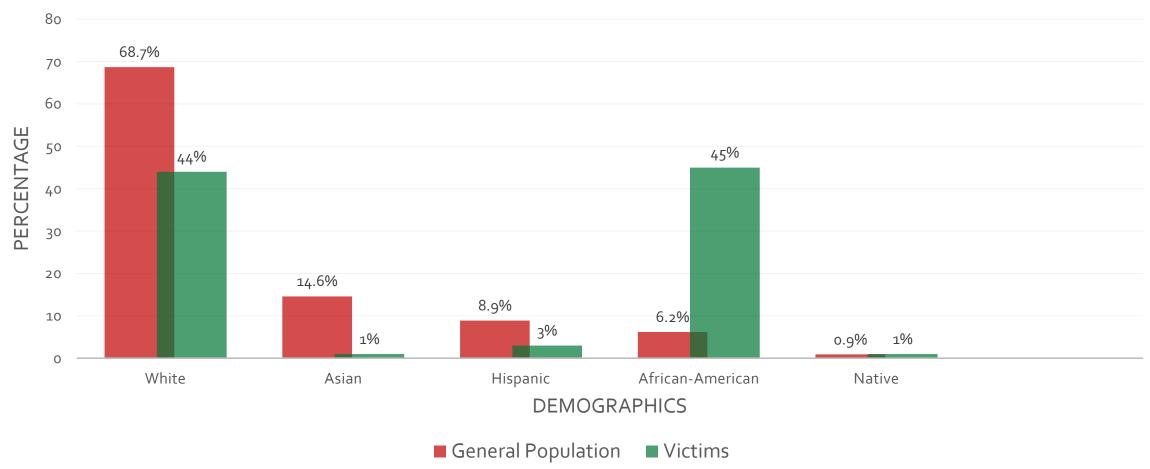

## Comparing Race of Minor-CSEC Victims to General Population of King County

(N=97)

<sup>\*</sup>KCPAO data from 2011-2018 compared to 2010 census data for King County

<sup>\*\*</sup> Census data is gender neutral and does not reflect the disproportionate representation of women of color in victim demographics

# Disproportionately white males buying disproportionately black girls for sex