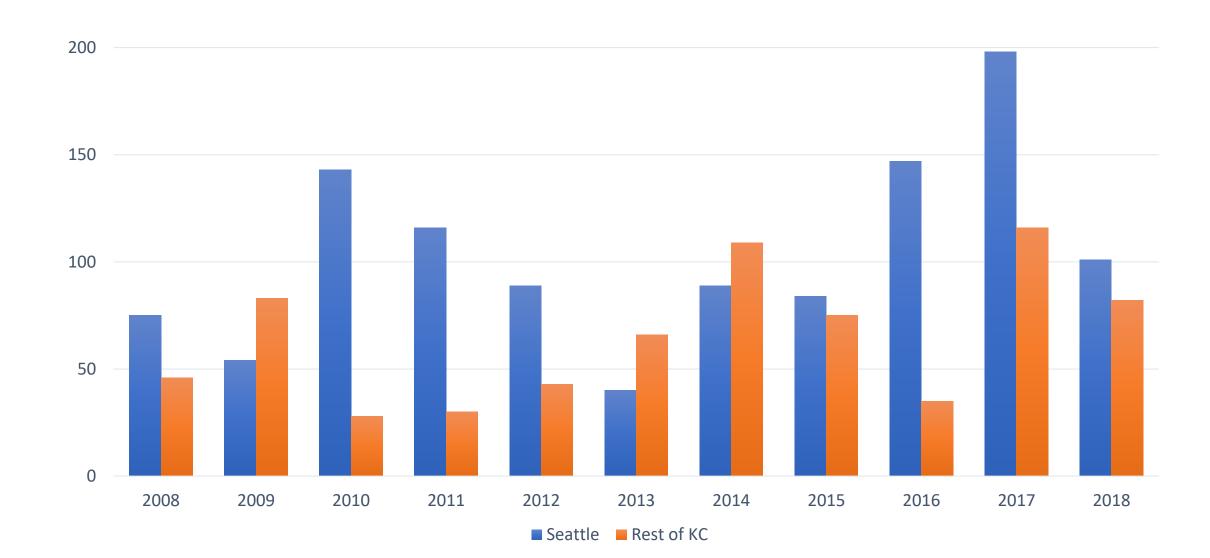

### CSEC Charges for 2018

### 2018 CSEC CHARGES BREAKDOWN

\*CSEC = Commercial Sexual Exploitation of Children. Charges include Commercial Sexual Abuse of a Minor (CSAM), Attempted Commercial Sexual Abuse of a Minor (PCSAM) of a Minor (ACSAM), and Promoting the Commercial Sexual Abuse of a Minor (PCSAM)