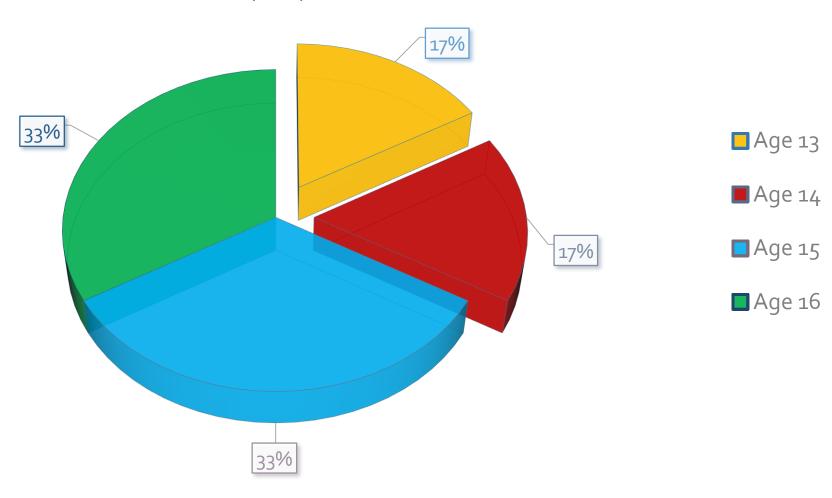

kwila           | 49    | 0    | 3    | 11   | 10   | 1    | 2    | 2    | 2    | 5    | 7       | 6       |
| Totals            | 1849  | 183  | 314  | 182  | 159  | 198  | 106  | 132  | 146  | 171  | 137     | 121     |



300

### **Prostitution Charges 2008-2018**





### **Patronizing Charges 2008-2018**







### CSEC Charges for 2018



### 2018 CSEC CHARGES BREAKDOWN



\*CSEC = Commercial Sexual Exploitation of Children. Charges include Commercial Sexual Abuse of a Minor (CSAM), Attempted Commercial Sexual Abuse of a Minor (PCSAM) of a Minor (ACSAM), and Promoting the Commercial Sexual Abuse of a Minor (PCSAM)



### 2018 MINOR VICTIMS' RACE

(N=6)



<sup>\*</sup>Above cases with victims are ascribed to 2 CSAM, 2 ACSAM and 2 PCSAM cases.



### 2018 MINOR VICTIMS' AGES

(N=6)





### 2018 SEX BUYERS OF MINORS - RACE

(N=36)





### 2018 SEX BUYERS OF MINORS - AGES

(N=38)