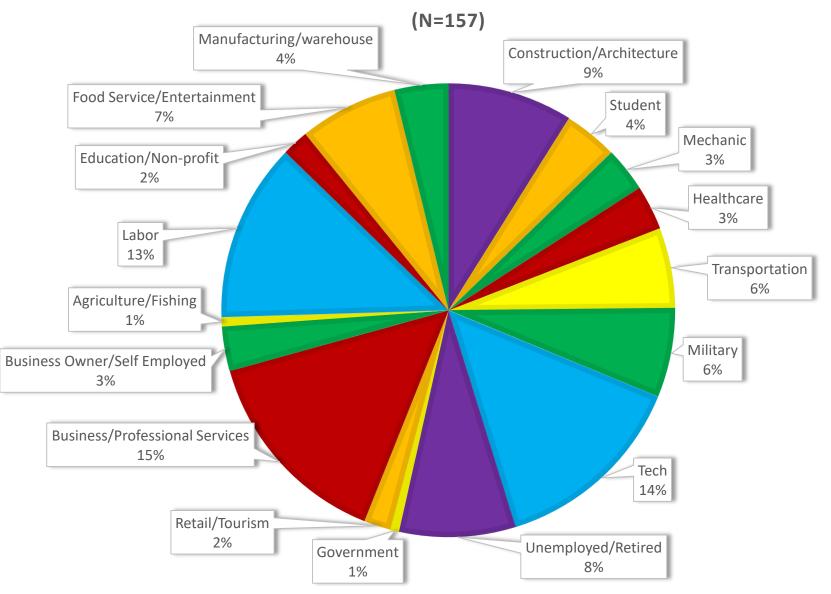

### **CSAM BUYERS' OCCUPATIONS 2013-2018**

<sup>\*</sup>Only cases with confirmed occupations are represented, 66.5% of all cases have confirmed current occupations

<sup>\*\*</sup>Of the proportion of cases with confirmed occupations, 92% of represented defendants are employed