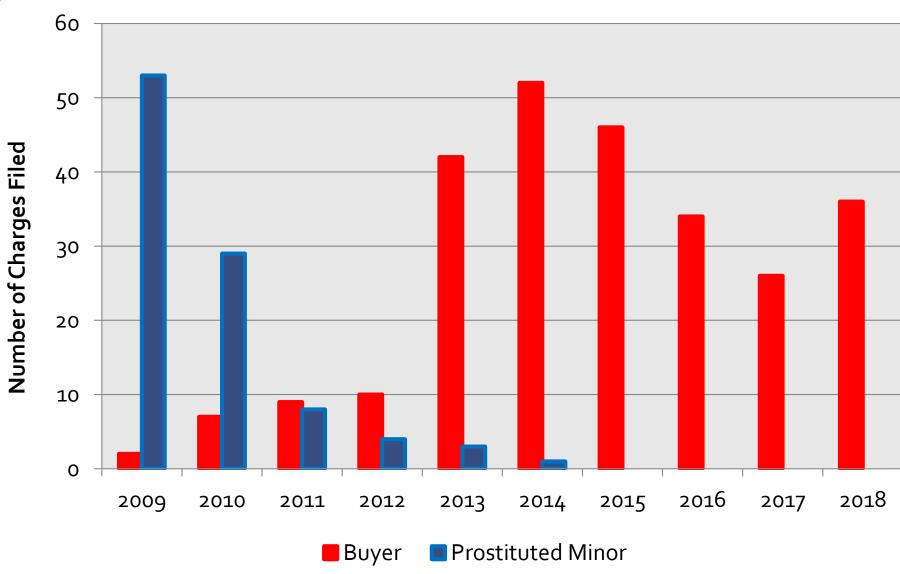

### Minors Charged With Prostitution vs. Men Trying To Buy Sex From Minors

# Prostitution v. Patronizing (Sexual Exploitation) Charges 2009-2018

### Patronizing vs. Prostitution Charges by Year 2008-2018