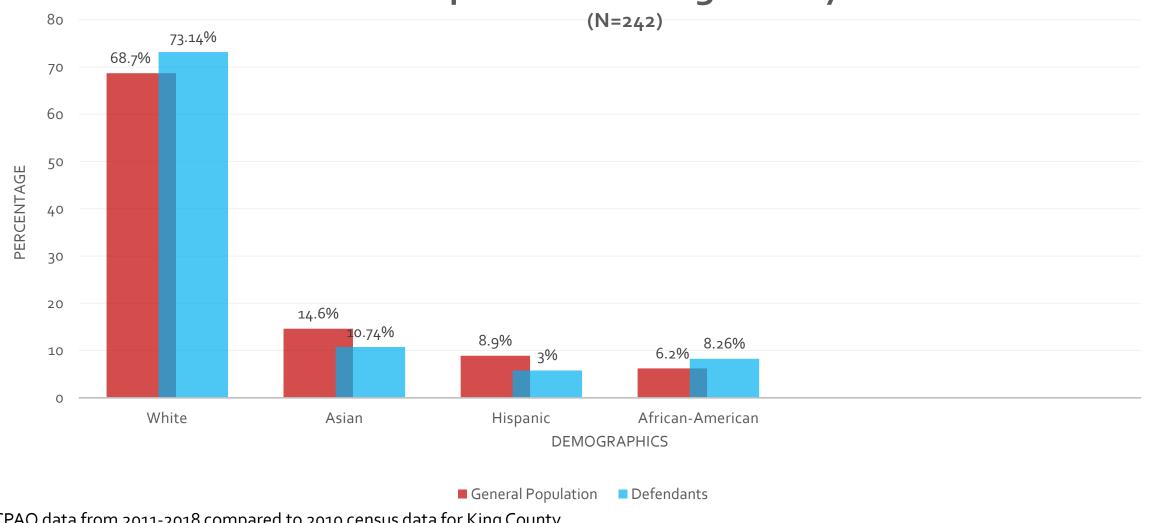

### SEX BUYERS OF MINORS 2013-2018

### Comparing Race of Sex Buyers of Minors to General **Population of King County**

<sup>\*</sup>KCPAO data from 2011-2018 compared to 2010 census data for King County

<sup>\*\*</sup> Census data is gender neutral and does not reflect the disproportionate representation of men who are defendants

# Disproportionately white males buying disproportionately black girls for sex